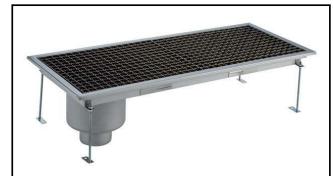

Floor Drains and Collecting Tanks Floor Drain with Stainless Steel Grate and Side Drain - Vertical outlet 400x1400 mm

| ITEM #  |  |  |
|---------|--|--|
| MODEL # |  |  |
| NAME #  |  |  |
| SIS #   |  |  |
|         |  |  |
| AIA #   |  |  |

328054 (FDA40140)

Floor Drainage Channel with stainless steel grate, side drain - vertical outlet, 400x1400

#### Item No.

Constructed in 304 AISI stainless steel. Collecting tank with side siphon and vertical drain pipe. Anti-slip mesh grate.

#### **Main Features**

- Easy to install.
- Anti-odour syphon.
- Removable waste blocking filter.
- Rag bolt for floor fixing.
- Easy to inspect for any possible waste removal action.
- Electrochemical finishing gives grids a bright apperance.
- Ideal for any drain solution, particularly suggested for great amounts of water drained during cleaning operations.
- Collecting tanks with side siphon.

## Construction

- Anti-slip mesh 25x25 mm grating, h=25 mm, 1.5 mm in thickness.
- Constructed entirely in 304 AISI stainless steel.
- Collecting tanks available with vertical drain pipe.
- Adjustable leveling feet.

## **Key Information:**

External dimensions, Width:

328054 (FDA40140) 1400 mm External dimensions, Depth: 400 mm External dimensions, Height: 265 mm Net weight: 25 kg