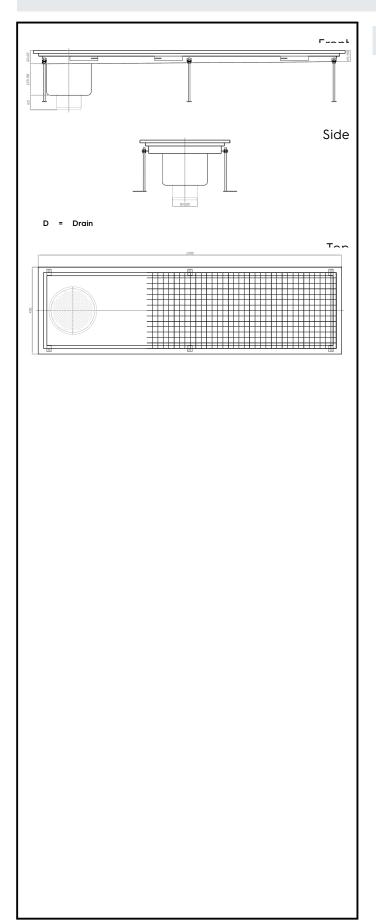

Floor Drains and Collecting Tanks Floor Drain with Stainless Steel Grate and Side Drain - Vertical outlet 400x1400 mm

| ITEM #  |  |  |
|---------|--|--|
| MODEL # |  |  |
| NAME #  |  |  |
| SIS #   |  |  |
|         |  |  |
| AIA #   |  |  |

328054 (FDA40140)

Floor Drainage Channel with stainless steel grate, side drain - vertical outlet, 400x1400

## **Key Information:**

External dimensions, Width:

328054 (FDA40140) 1400 mm External dimensions, Depth: 400 mm External dimensions, Height: 265 mm Net weight: 25 kg